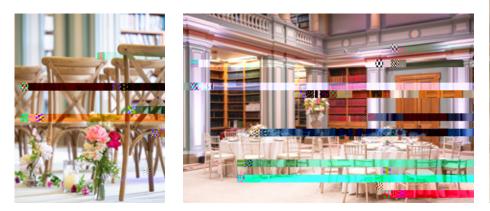

### **Fish Room**

| Dec ra | е  | ar  | е   | е  | F | R   | m | а   |
|--------|----|-----|-----|----|---|-----|---|-----|
| ma ,   | ma | е   | ace |    | а | a m |   | erc |
| e c    | em | rar |     | с. |   |     |   |     |

Enjoy stunning courtyard views, high ceilings, and large windows, ideal for a small cocktail reception.