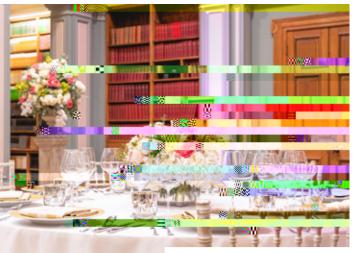

### The Library

| W   | r ca | сеа   | da e   | е   | ra de r, | ٢      |
|-----|------|-------|--------|-----|----------|--------|
| re  | brar | ada   | dmar   | e e | ace      | e erec |
| r m | r re | edd k | orea a | a d | ar.      |        |

Your guests will be surrounded by stories of discovery with delicate wooden features, literature throughout the ages and Italianate renaissance architecture.

" The library and the anti-room are a superb venue and the tables were so beautifully decorated. "