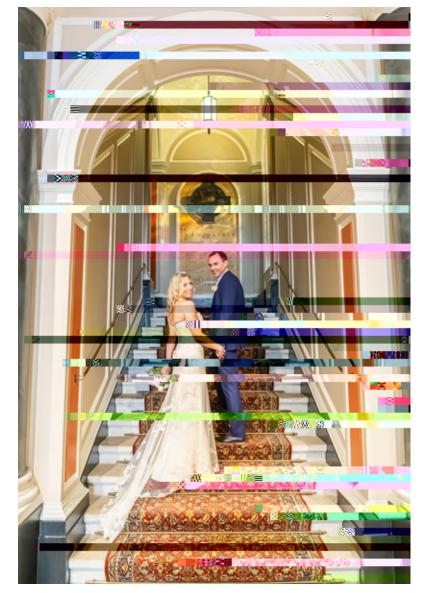

sp Butternut squash and sage arancini, butternut puree, crispy sage, rocket, parmesan (VE) Heritage carrot, rosary ash goats' cheese, carrot crips, blood orange dressing, walnuts (V)

#### Ma

Seabream llet, shell sh risotto, sea herb and caviar brown butter sauce

## 8 S T <sup>2</sup> Z I R I E V locations for your wedding photos







St James Park





# Why choose this wedding venue

- A c entral location: located in the heart of London for easy accessibility
- Historic elegance: rich in history and timeless style
- The rooms: whether it's an intimate wedding or a grand celebration, the di erent rooms can cater to your preferences
- A t eam of experts: from organisation to catering, our dedicated team will help you create a memorable experience
- " Please pass on my thanks again to













Burlington House Piccadilly, London W1J 0BA UK

+44 (0) 207 440 3352

venuehire@rsc.org

rsc.li/venue-hire

Follow us on Instagram Rscvenuehire



Follow us on LinkedIn **RSC** Venue Hire