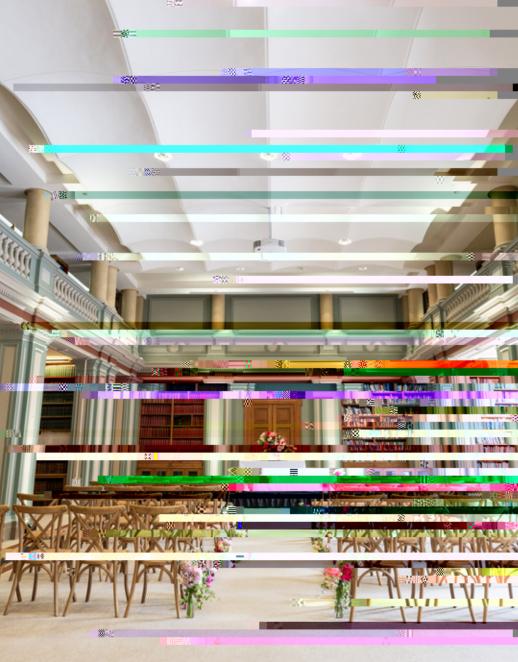

### The rooms

#### Y r er ec edd rece bac dr .

Choose from a range of enchanting spaces to host your ceremony and reception. Surround yourselves with unique historical architecture in a magni cent library, or experience ornate features, grand windows, and views of the stunning courtyard – the choice is yours.

### The Library

| W   | r ca | сеа   | da e   | е   | ra de r, | ٢      |
|-----|------|-------|--------|-----|----------|--------|
| re  | brar | ada   | dmar   | e e | ace      | e erec |
| r m | r re | edd k | orea a | a d | ar.      |        |

Your guests will be surrounded by stories of discovery with delicate wooden features, literature throughout the ages and Italianate renaissance architecture.

" The library and the anti-room are a superb venue and the tables were so beautifully decorated. "